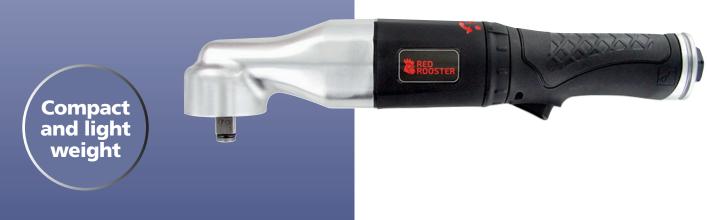

## **CHARACTERISTICS**

- Ergonomic design, great balance
- Compact and lightweight
- Jumbo impact mechanism
- Two-step trigger
- Power right adjustable, 2 positions
- Exhaust silenced, through grip

| Туре   | Brand | Square<br>drive | Version      | Bolt<br>capacity<br>mm | Impact-<br>mechanism | RPM   | Torque<br>Nm | Power<br>adjustment | Air<br>cons.<br>I/s | Weight<br>kg | Inlet-<br>thread | Hose-<br>diameter<br>mm | Vibration<br>m/s <sup>2</sup> | Noise<br>level<br>dB(A) |  |
|--------|-------|-----------------|--------------|------------------------|----------------------|-------|--------------|---------------------|---------------------|--------------|------------------|-------------------------|-------------------------------|-------------------------|--|
| RR-15A | RR    | 1/2"            | Ring version | 14                     | Jumbo-Hammer         | 7.000 | 270          | R 2 levels          | 5,3                 | 1,8          | PT 3/8"          | 9,5                     | 5,8                           | 89                      |  |