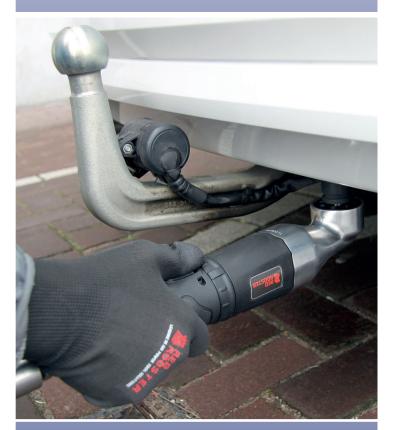

## NEW ANGLE IMPACT WRENCH RR-15A

This RED ROOSTER angle impact wrench is very compact and has an excellent weight/power ratio. The RR-15A is developed for assembly and disassembly applications. The Jumbo impact mechanisme generates a high energy levels per blow with minimal vibration. The two-step trigger allows you to slow start. The very compact body of the RR-15A makes the tool very suitable for working in tight spaces.